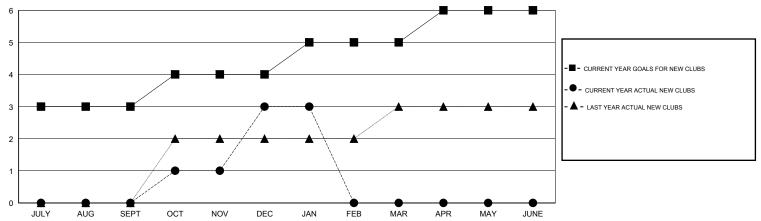

### GOALS AND ACTUAL NEW CLUBS CUMULATIVE

# GMT: KAMLESH JAIN LOCATION INDIA GMT CA 6

|                          |                  | Clubs     |                  |                  |  |
|--------------------------|------------------|-----------|------------------|------------------|--|
| RESULTS FOR 2015-2016    |                  |           |                  |                  |  |
| QUARTER                  | NEW CLUB<br>GOAL | NEW CLUBS | DROPPED<br>CLUBS | NET<br>GAIN/LOSS |  |
| JULY/AUG/SEPT            | 3                | 0         | 2                | -2               |  |
| OCT/NOV/DEC  JAN/FEB/MAR | 1                | 3<br>0    | 0<br>0           | 3<br>0           |  |
| APR/MAY/JUNE             | 1                | 0         | 0                | 0                |  |