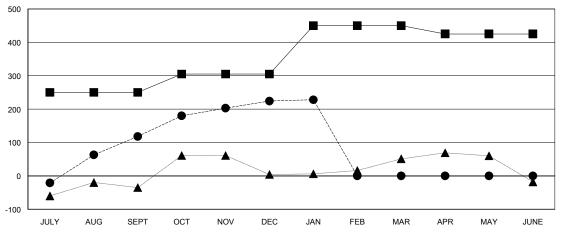

#### GOALS AND ACTUAL MEMBERS CUMULATIVE

| - CURRE | ENT YEAR GOALS FOR NEW |
|---------|------------------------|
| MEMBERS |                        |

- • CURRENT YEAR ACTUAL MEMBERS

- ▲ - LAST YEAR ACTUAL MEMBERS

| Members                      |                       |                                     |                    |                  |  |  |  |
|------------------------------|-----------------------|-------------------------------------|--------------------|------------------|--|--|--|
|                              | RESULTS FOR 2015-2016 |                                     |                    |                  |  |  |  |
| QUARTER                      | NEW MEMBER<br>GOAL    | CHARTER AND<br>NEW MEMBERS<br>ADDED | DROPPED<br>MEMBERS | NET<br>GAIN/LOSS |  |  |  |
| JULY/AUG/SEPT<br>OCT/NOV/DEC | 250<br>55             | 212<br>156                          | 94<br>50           | 118<br>106       |  |  |  |
| JAN/FEB/MAR                  | 145                   | 17                                  | 13                 | 4                |  |  |  |
| APR/MAY/JUNE                 | -25                   | 0                                   | 0                  | 0                |  |  |  |